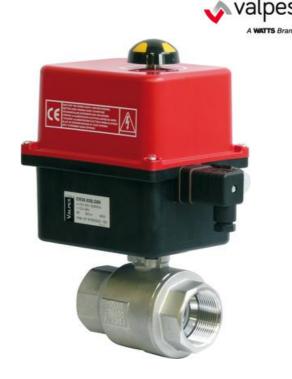

## LOW VOLTAGE ACTUATOR WITH BALL VALVE 16BAR

Electrically actuated valve

## LM16BAR

Low voltage actuator with ball valve 16bar - Part numbers coming soon, contact us for more information

- Size 3/8" to 2"
- IP66 rated protection
- Working pressure up to 16 bar
- Working temperature -20°C to +150°C

## PRODUCT DESCRIPTION

2 Way Electrically Actuated Low Pressure Ball Valve Rated IP66. Low multi voltage. Working pressure 16 bar. Working temperature from -20°C to +150°C for fluids. Fluid range: water, oil, gas and light applications. Threaded ends as per UNI/ISO 7/1 Rp (BSPT). Available in sizes 3/8", 1/2", 3/4", 1", 1.1/4", 1.1/2" 2".